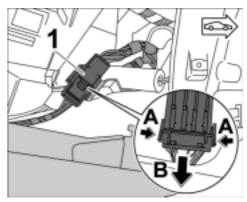

## Disconnecting wire harness plug connection for centre console

Installation position for centre console

1. Release wire harness electric plug connection for centre console -1- on right and left -arrows A- and pull apart -arrow B-.