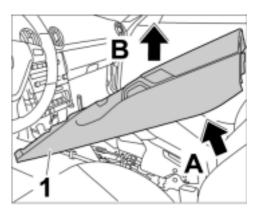

Removing floor at rear of centre console

4. Close lid of oddments tray.

5. Undo fastening screws -1-.

Releasing centre console

6. Swivel centre console -1- upward -arrow A- and remove -arrow B-.

Removing centre console