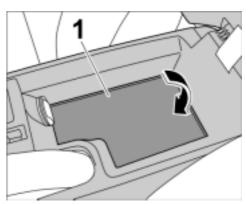

Installing floor at rear of centre console

5. Position insert at rear of centre console **-1-** and close lid of oddments tray.

Installing insert of centre console