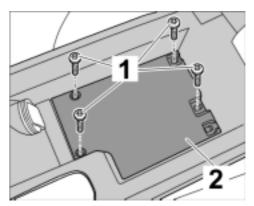

## **Removing centre console**

Installation position for centre console

1. Open lid of oddments tray.

2. Remove insert at rear of centre console -1-.

Removing centre console insert

3. Unscrew fastening screws -1- and remove floor at rear of centre console -2-.

Removing floor at rear of centre console

4. Close lid of oddments tray.

5. Undo fastening screws -1-.

Releasing centre console

6. Swivel centre console -1- upward -arrow A- and remove -arrow B-.

Removing centre console