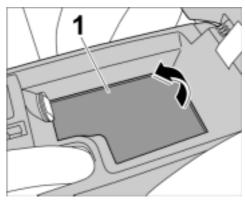

## **Removing centre console**

Installation position for centre console

1. Open lid of oddments tray.

2. Remove insert at rear of centre console -1-.

Removing centre console insert

3. Unscrew fastening screws -1- and remove floor at rear of centre console -2-.