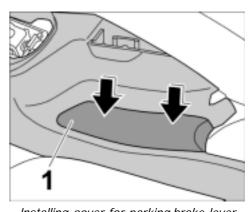

### Installing cover for parking-brake lever

Installation position for centre console

1. Press in cover of parking-brake lever **-1-** until it engages.

Installing cover for parking-brake lever