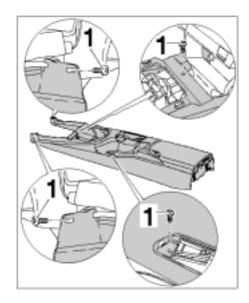

## **Removing centre console**

Installation position for centre console

1. Open lid of oddments tray.

2. Remove insert at rear of centre console -1-.

Removing centre console insert

3. Unscrew fastening screws -1- and remove floor at rear of centre console -2-.

Removing floor at rear of centre console

4. Close lid of oddments tray.

5. Undo fastening screws -1-.

Releasing centre console

6. Swivel centre console -1- upward -arrow A- and remove -arrow B-.

Removing centre console