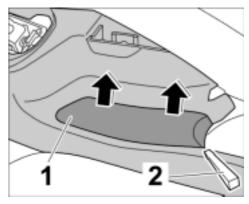

### Removing cover for parking-brake lever

Installation position for centre console

1. Pull parking-brake lever.

Removing cover for parking-brake lever

2. Unclip cover for parking-brake lever -1- using a plastic wedge -2-.