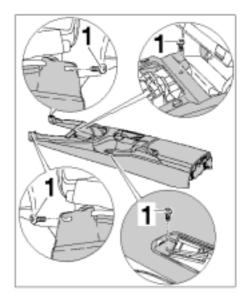

Removing floor at rear of centre console

4. Close lid of oddments tray.

5. Undo fastening screws -1-.

Releasing centre console

6. Swivel centre console -1- upward -arrow A- and remove -arrow B-.

Removing centre console