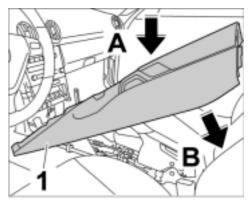

## Installing centre console

Installation position for centre console

Installing centre console

Fastening centre console

- 3. Open lid of oddments tray.
- 4. Insert floor at rear of centre console **-2-** and screw down with fastening screw **-1-**.