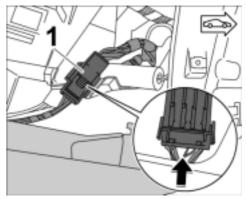

## Disconnecting wire harness plug connection for centre console

Installation position for centre console

1. Release wire harness electric plug connection for centre console -1- on right and left -arrows A- and pull apart -arrow B-.

### Locking wire harness plug connection for centre console

Installation position for centre console

1. Push together electric plug connection of wire harness for centre console **-1-** until it audibly engages.