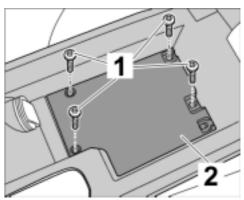

## **Removing centre console**

Installation position for centre console

1. Open lid of oddments tray.

2. Remove insert at rear of centre console -1-.

Removing centre console insert

3. Unscrew fastening screws -1- and remove floor at rear of centre console -2-.

Removing floor at rear of centre console

4. Close lid of oddments tray.

5. Undo fastening screws -1-.

Releasing centre console

6. Swivel centre console -1- upward -arrow A- and remove -arrow B-.

Removing centre console